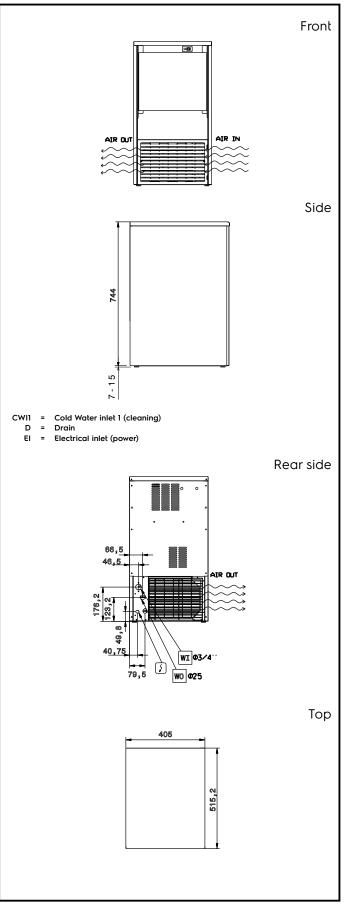

# Ice Makers Ice Cuber (22gr), 32kg/24h, 15kg bin, air-cooled - drain pump

| Electric                                                                                                                                                |                                                                         |
|---------------------------------------------------------------------------------------------------------------------------------------------------------|-------------------------------------------------------------------------|
| Supply voltage:<br>Electrical power, max:                                                                                                               | 220-240 V/1N ph/50 Hz<br>0.34 kW                                        |
| Capacity:                                                                                                                                               |                                                                         |
| Bin capacity:                                                                                                                                           | 15 kg                                                                   |
| Key Information:                                                                                                                                        |                                                                         |
| External dimensions, Width:<br>External dimensions, Depth:<br>External dimensions, Height:<br>Net weight:<br>Output:<br>Kind of cube:<br>Sustainability | 405 mm<br>515 mm<br>757 mm<br>40 kg<br>ISO 9001 kg/day<br>Ice Cube 22 g |
| Refrigerant type:<br>Refrigerant weight:<br>Water consumption:                                                                                          | R290<br>80 g<br>2.9 lt/hr                                               |